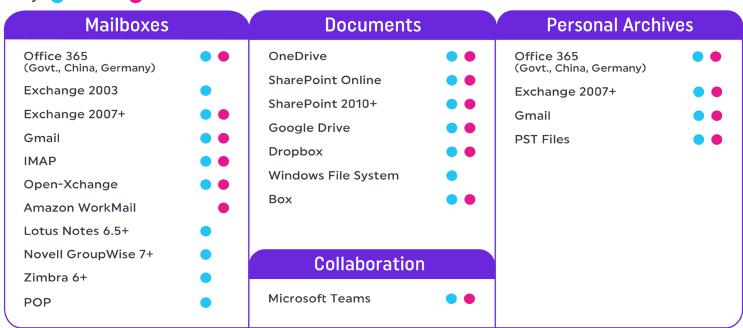

## Migration Sources and Destinations

Key: Osources Destinations

# MigrationWiz is a fully-automated and 100% SaaS migration solution

MigrationWiz® User Migration Bundle moves mailboxes, documents, personal archives, and configures Outlook fast. Migrate all your data from nearly any Source to any Destination—no special training, personnel, additional hardware or software installation needed! We have been the go-to solution for 10+ years across 187 countries.